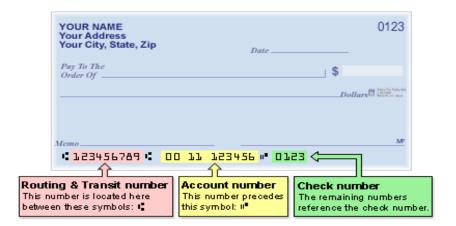

## Check Example:

| Group/Subgroup Number:                                                                                                                                                                                                                                                                        |
|-----------------------------------------------------------------------------------------------------------------------------------------------------------------------------------------------------------------------------------------------------------------------------------------------|
| Group Name:                                                                                                                                                                                                                                                                                   |
| Group Address:                                                                                                                                                                                                                                                                                |
| Bank Name:                                                                                                                                                                                                                                                                                    |
| Name on Account:                                                                                                                                                                                                                                                                              |
| Routing/Transit Number:                                                                                                                                                                                                                                                                       |
| Account Number:                                                                                                                                                                                                                                                                               |
| Payment Options:  □ Initial Premium Payment (approximate first month's premium): \$ □ Recurring Monthly Premium Payment (Drafts occur on the first (1st) of every coverage month.) □ One Time Premium Payment: \$ Month: □ Discontinue all Premium Payments (30 days advance notice required) |
| I have read and accept the above agreement:  Authorized Signature:  Authorized Printed Name:  Date:                                                                                                                                                                                           |
| Telephone Number:                                                                                                                                                                                                                                                                             |