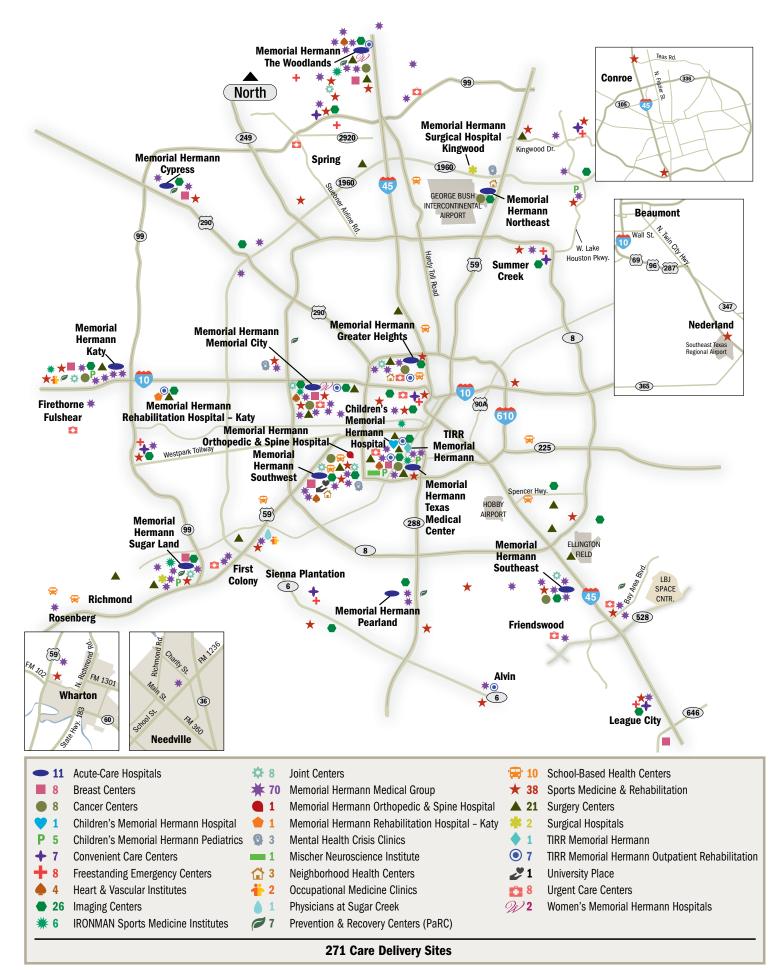

### **Memorial Hermann Health Plan**

Benefits and Resources Inside.

Memorial Hermann Health Plan strives to ensure that you receive the quality care and coverage that you can rely on.

As a member of Memorial Hermann Health Plan, you have access to a vast network of care options in Houston and surrounding areas.